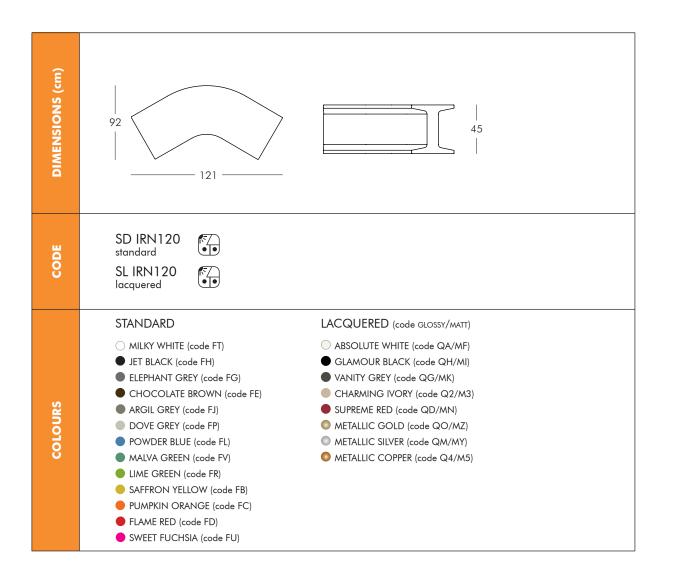

# **IRON** design Sebastian Bergne

Panca modulare Anno di produzione: 2018 Versioni: standard, laccata. Materiali: Polietilene. Dimensioni: 121 x 92 h 45 cm Peso: 20 Kg Imballaggio: 103 x 119 x 45 cm Volume imballaggio: 0,551 m<sup>3</sup> Banc modulaire Année de production: 2018 Versions: standard, laquée. Matériaux: Polyéthilène. Dimensions: 121 x 92 h 45 cm Poids: 20 Kg Emballage: 103 x 119 x 45 cm Volume emballage: 0,551 m<sup>3</sup> Modular bench Year of production: 2018 Versions: matt, lacquered. Material: Polyethylene. Dimensions: 121 x 92 h 45 cm Weight: 20 Kg Packaging: 103 x 119 x 45 cm Packaging volume: 0,551 m<sup>3</sup>