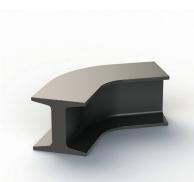

# **IRON** design Sebastian Bergne

Panca modulare Anno di produzione: 2018 Versioni: standard, laccata. Materiali: Polietilene. Dimensioni: 121 x 92 h 45 cm Peso: 20 Kg Imballaggio: 103 x 119 x 45 cm Volume imballaggio: 0,551 m<sup>3</sup> Banc modulaire Année de production: 2018 Versions: standard, laquée. Matériaux: Polyéthilène. Dimensions: 121 x 92 h 45 cm Poids: 20 Kg Emballage: 103 x 119 x 45 cm Volume emballage: 0,551 m<sup>3</sup> Modular bench Year of production: 2018 Versions: matt, lacquered. Material: Polyethylene. Dimensions: 121 x 92 h 45 cm Weight: 20 Kg Packaging: 103 x 119 x 45 cm Packaging volume: 0,551 m<sup>3</sup>