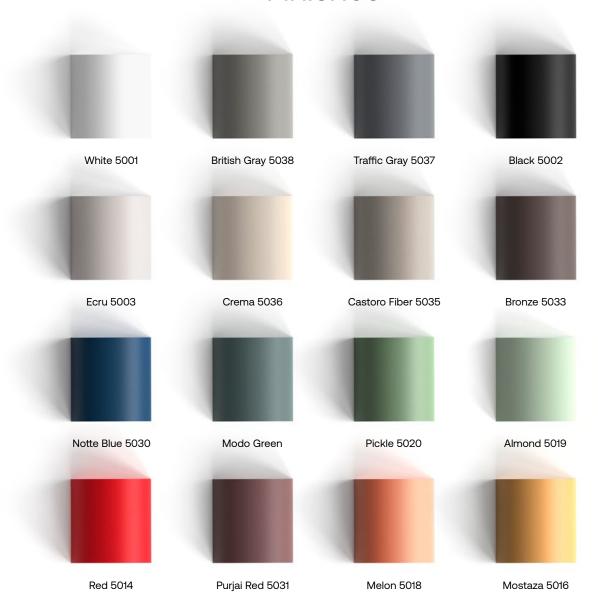

Their folding option makes them functional pieces, ideal for indoor and outdoor use.

Tables that are resistant to time, of different dimensions and that can be adapted to any environment, giving an exceptional touch to spaces.

### Aluminium 6060

This material is produced by moulding or extruding aluminium. At Vondom we use it to create tables with serene and timeless forms, using the frame as the elemental geometry.

Motivated by the infinite possibilities offered by the material, we design tables that are visually light, but at the same time strong and robust.

Thanks to the flexibility of the profiles of this material, we create tables of different heights and dimensions to offer unlimited innovative and sustainable solutions for both residential and commercial spaces.



# Finishes



# Cleaning and care

Our production is governed by the standards of our quality assurance system ISO 9001:2008 and environmental system ISO 14001:2004. And we use only the highest quality materials to guarantee a long product life.

#### Steps to clean aluminium furniture:

- 1. Spray a grease remover on the surface to be cleaned.
- 2. Wipe with a damp cloth and water.
- 3. Rinse with plenty of water using a pressurised water system.
- 4. Leave to dry outside.

All our products are suitable for both indoor and outdoor use.

Place the piece on an even surface with no slope to avoid uncontrolled movement.

Keep it away from excessive heat sources.

For a better conservation of the furniture, it is advisable to cover each item with covers.

# **VOUDOM**

info@vondom.com +34 962 39 84 86 von