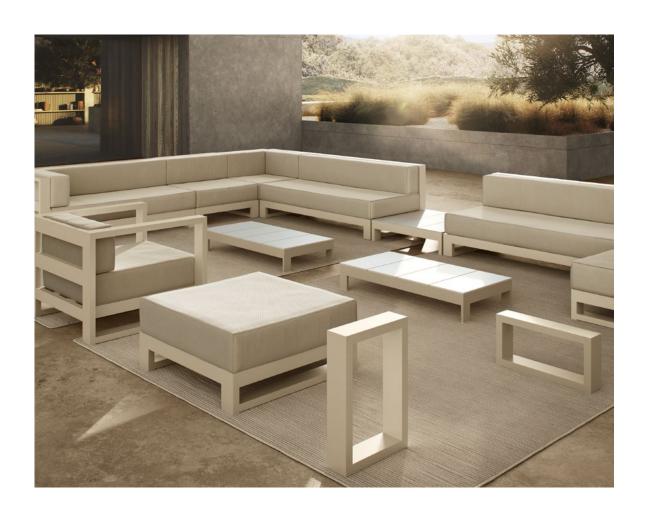

### Aluminium 6060

This material is produced by moulding or extruding aluminium. At Vondom we use it to create tables with serene and timeless forms, using the frame as the elemental geometry.

Motivated by the infinite possibilities offered by the material, we design tables that are visually light, but at the same time strong and robust.

Thanks to the flexibility of the profiles of this material, we create tables of different heights and dimensions to offer unlimited innovative and sustainable solutions for both residential and commercial spaces.